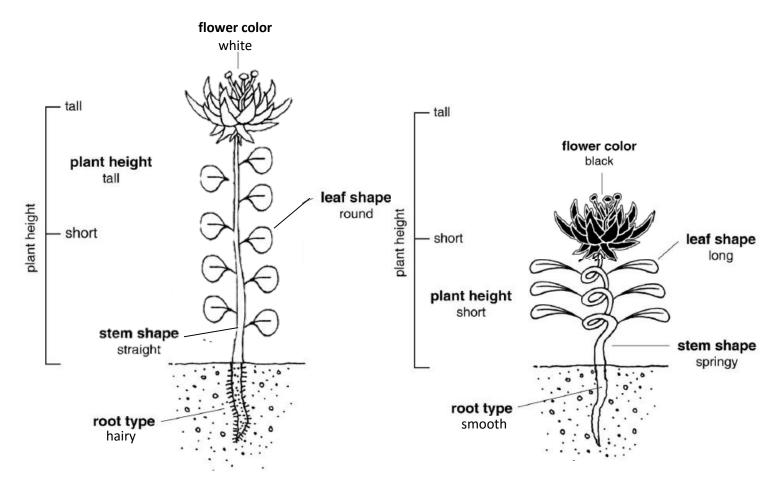

## ALIEN FLOWER KEY

## Phenotype and Genotype Key

| <b>Bead Color</b> | Bead Size | <u>Trait</u>        | <u>Allele</u> |
|-------------------|-----------|---------------------|---------------|
| Dark Orange       | Large     | Long leaf shape     | L             |
| Light Orange      | Small     | Round leaf shape    | 1             |
| Dark Green        | Large     | Tall plant height   | T             |
| Light Green       | Small     | Short plant height  | t             |
| Dark Red          | Large     | Hairy root type     | R             |
| Light Pink        | Small     | Smooth root type    | r             |
| Clear             | Large     | White flower color  | W             |
| Clear             | Small     | Black flower color  | W             |
| Dark Blue         | Large     | Springy stem shape  | S             |
| Light Blue        | Small     | Straight stem shape | S             |